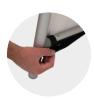

- Graphic panel wraps around the top to create a double-sided display
- Artwork is dye sublimated on recycled polyester knit
- 100% recycled media is made with REPREVE® fibers Push-button connectors for easy assembly
- Push-button connector
   Indoor use only
- Includes a drawstring pouch for easy transport

Production Lead Time: 4 days after final proof approval

View Online Template

Lightweight aluminum frame that is similar to our EuroFit line.

Graphic attaches to the frame with hook-andloop for easy installation.