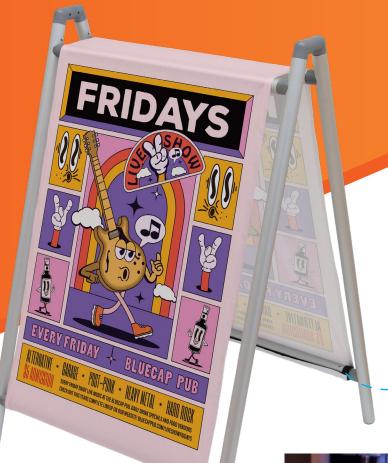

## GALLERIA A-FRAME

crafted for style, designed for impact

Graphic has sewn in loop fasteners.

## **GALLERIA A-FRAME**

This A-frame impresses passersby with the upscale look of fabric. The lightweight frame makes this easy to move around, and the graphic can be swapped out easily to keep your messaging fresh.

- Graphic panel wraps around the top to create a double-sided display
- Artwork is dye sublimated on recycled polyester knit
- 100% recycled media is made with REPREVE® fibers Push-button connectors for easy assembly
- Push-button connector
   Indoor use only
- Includes a drawstring pouch for easy transport